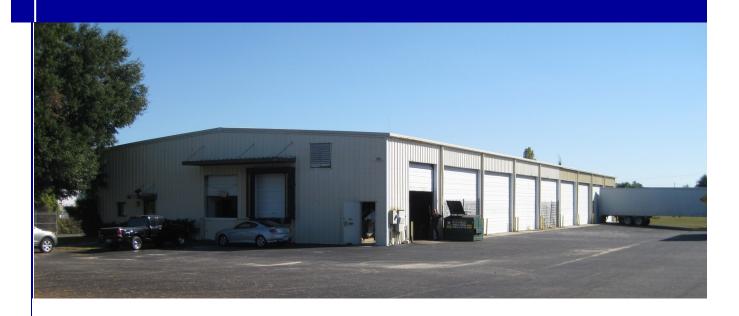

## 5292 SW 1st Ln. Ocala FL 34474

## For Lease: \$15.50 PSF NNN

Very nice, super flexible industrial building. 14,000 SF warehouse zoned M-1. Warehouse comes with 1,800 sf office 14 - 20' x 14' grade level door 3 with drive through capability, a 12' x 14' grade level door, a rear Covered outside loading dock w/ leveler also 2 dock high doors in bldg front, fire suppressed, 240 volts 400 amp 3 phase elec, Generous truck apron and parking as well as excess land for outside storage, building sits on 2.25 acres. Property is located in the Airport Commerce Center which is on SR 40 and approx 1 mile from I-75