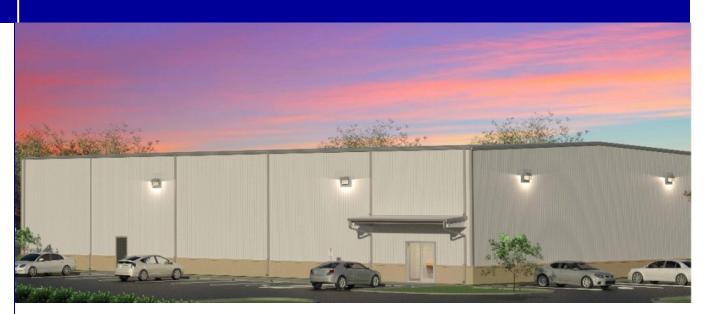

## 1300 SW 42nd Ave. Ocala, FL 34474

## Lease Rate: \$15.00 NNN Single User

Ocala's newest warehouse. 9,600 SF Warehouse located in the Meadowbrook Industrial Park which is conveniently located along I-75. Warehouse is free-span with loading dock and an office w/2 restrooms. Available for lease at \$15.00 PSF NNN.

Warehouse is under construction with an expected delivery date in Quarter 1 of 2024

Serving Ocala for Over 40 years!

Gus Galloway Realty, Inc 240 SE 17th St. Ocala, FL 34471 352.622.8127 office 352.572.9109 cell 352.867.0813 fax nolan@gusgalloway.com NOLAN C. GALLOWAY III MRE, SIOR, PRESIDENT