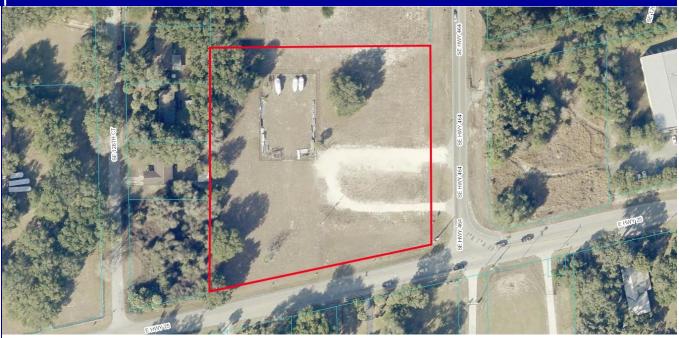

## 12450 SE Maricamp Road, Ocklawaha, FL 32179

## Sale: \$850,000

3.35 Acres located on the hard corner of SE HWY 464 and E HWY 25 in Ocklawaha/Lake Weir. The Property is currently zoned B-2 but has the potential to be rezoned up to B-4. The property is high and dry and is in a prime location to service the Boating Town of Ocklawaha and also located close to Ocala, Belleview, and the Villages.