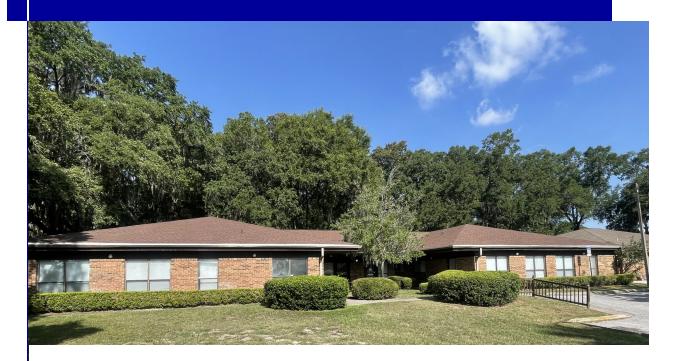

## 10252 SE US HWY 441 Belleview, FL 34420

For Sale: \$1,300,000

7,078 SF Office zoned B-2 siting on 1.02 acres and located on US Highway 441 in Belleview across from the New Publix. The office consists of 6 units that can either be configured in various sizes or be contiguous. Great Signage and Ample Parking.